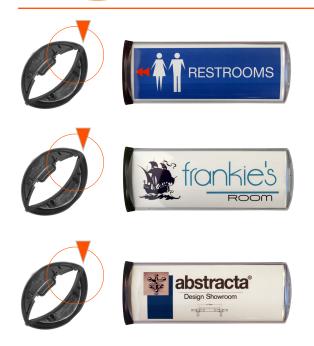

Signage with PODIA

Using 8.5" x 11" Paper

pōdia • IIIall Mount

To use your PODIA as a wall-mounted sign, simply slide the wall hanging hook (inside the bottom of the capsule base) – over a screw or nail placed in the wall.