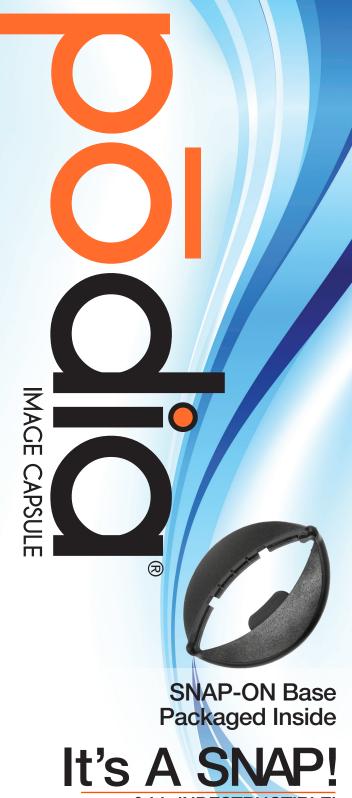

Design, Print, Fold & Insert an 8.5" x 11" sheet of paper...hang or display!

Indestructible, and re-usable capsule...

...great for – Sales Menus Photos Events Weddings Promos Products Birthdays Signage ...and more!

## podia

Is a polycarbonate display with a Wall-Mount hook built into the base.

An EcoFriendly GREEN Product 100% Recyclable

Create a Design

Using 8.5" x 11" Paper Display Your Ideas!

& It's INDESTRUCTIBLE! (100% Polycarbonate)