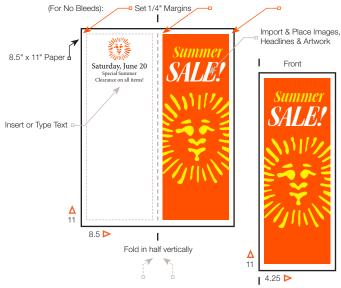

## Instant Setup with PODIA

Using 8.5" x 11" Paper

podia • Display

It's easy to set up two-column layouts on a computer in either a word processing or page layout program.

Note: For full bleeds (edge-to-edge image) set up your sign on 11" x 17" paper and trim to crop marks.