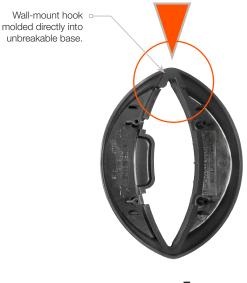

## podia

Is a polycarbonate display with a Wall-Mount hook built into the base.

An EcoFriendly GREEN Product 100% Recyclable

Create a Design

Using 8.5" x 11" Paper Display Your Ideas!

& It's INDESTRUCTIBLE! (100% Polycarbonate)

Signage with PODIA

Using 8.5" x 11" Paper

pōdia • IIIall Mount

To use your PODIA as a wall-mounted sign, simply slide the wall hanging hook (inside the bottom of the capsule base) – over a screw or nail placed in the wall.