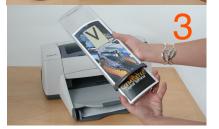

## Instant Setup with PODIA

Using 8.5" x 11" Paper

podia • Display

It's easy to set up two-column layouts on a computer in either a word processing or page layout program.

Note: For full bleeds (edge-to-edge image) set up your sign on 11" x 17" paper and trim to crop marks.