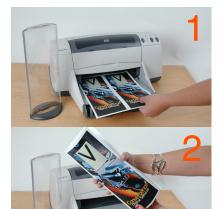

## Instant Setup with PODIA

Using 8.5" x 11" Paper

podia • Display

It's easy to set up two-column layouts on a computer in either a word processing or page layout program.

Note: For full bleeds (edge-to-edge image) set up your sign on 11" x 17" paper and trim to crop marks.